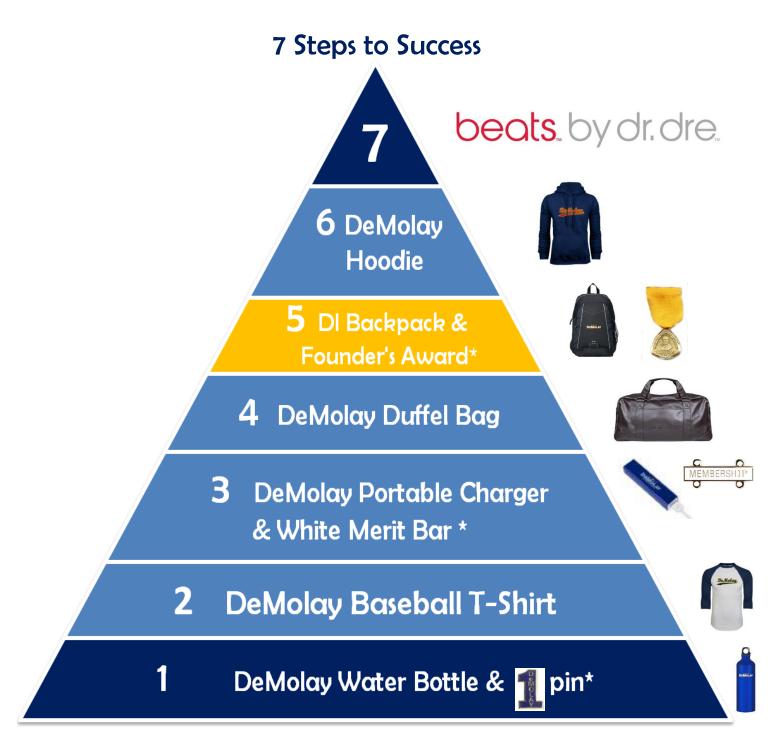

## DeMolay Rewards Your rewards will be determined by the number of members you bring in. The formula is simple:

- Invite friends to attend fun DeMolay events with you.
- After they attend a few events ask them if they'd like to join you and your brothers in all that DeMolay offers.
- Once they join, keep track of the number of members you've been a verified first-line signer on then find that number on the pyramid and earn that reward.
- Rewards will be presented to you for each level achieved after the State Officers verify the number of Form 10s you've appeared on as a first-line signer.

**Objective:** Bring in lot of friends, receive lots of rewards. So what are you waiting for? Get out there and talk to your friends, family, neighbors and anyone you believe is worthy of calling himself a DeMolay.

**Result:** More members equal more fun for everyone!

\*If not previously earned.

<sup>\*\*</sup>All completed challenges must have a photo of the event posted to the Chapter Facebook page or website. \*\*\*ALL MEMBERS and ADVISORS MUST HAVE A PHOTO RELEASE ON FILE FOR ALL POSTED PHOTOS.

This membership drive will run during the entire 2017-18 DeMolay year. It's a new year and it's time to reward you for your recruitment efforts. The Pyramid of Success above contains many great items that can be yours if you are the verified first-line signer for new members on Form 10s that are successfully registered with DeMolay International during the coming DeMolay year.