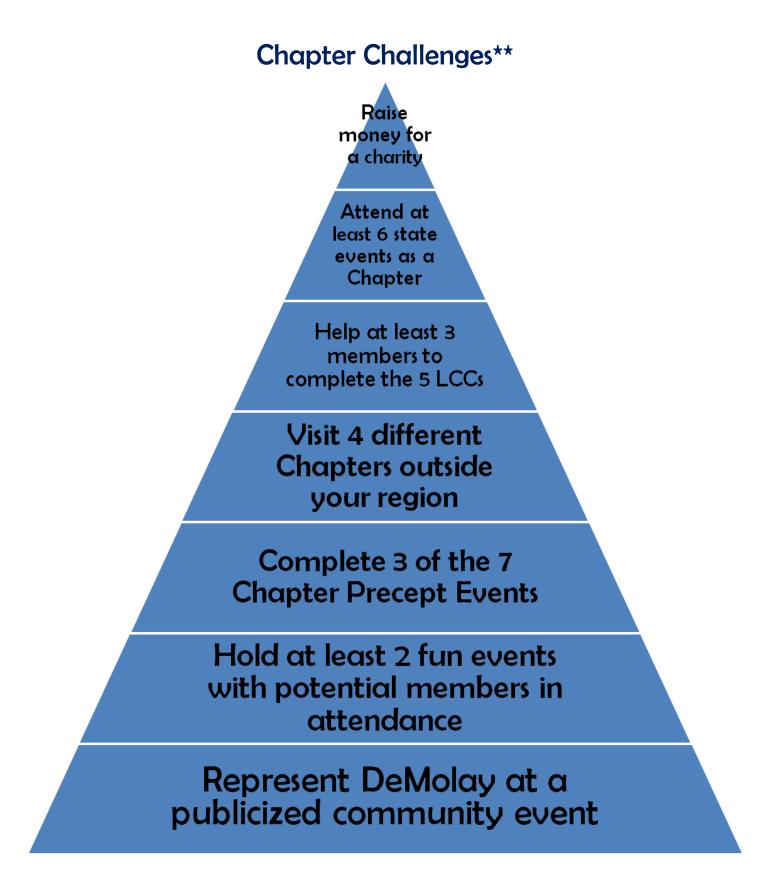

## **Chapter Precept Events**

(Suggestions)

**Filial Love** – hold a parents' dinner, perform the Mother's Watch, Flower Talk or Father's talk for your parents.

**Reverence** – hold a Chapter Devotional Day, clean-up the area around a town monument or help do spring cleaning at a cemetery.

**Courtesy** – hold doors open at a local establishment, perform gift wrapping at Barnes and Noble for the holidays or hold a community service event.

**Comradeship** – plan a fun event with another Chapter or Rainbow Assembly.

**Fidelity** – participate in a team building exercise with your Chapter such as a scavenger hunt, attend an Escape Room event or build a robot kit together.

**Cleanness** – help support an Earth Day event, clean up a local park, volunteer to clean a stretch of road, collect toiletries and donate them to a local shelter or help clean-up graffiti at a local landmark.

**Patriotism** – put together care packages for the troops, present the Patriotic Service Medal to local fraternal members, place flags on graves or local veteran's park.

\*If not previously earned.

<sup>\*\*</sup>All completed challenges must have a photo of the event posted to the Chapter Facebook page or website. \*\*\*ALL MEMBERS and ADVISORS MUST HAVE A PHOTO RELEASE ON FILE FOR ALL POSTED PHOTOS.