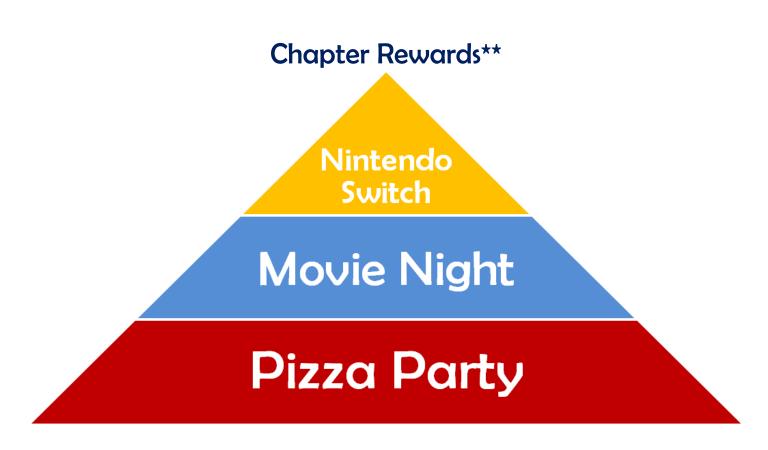

Work as a Chapter and earn these excellent rewards: Tier 3: Bring in 7 new members for the DeMolay year and complete all 7 levels of the Chapter Challenges to earn a Nintendo Switch for your Chapter to enjoy.

Tier 2: Bring in 5 new members for the DeMolay year and complete 5 levels of the Chapter Challenges to earn a **Movie Night** presented by the State Suite for your Chapter.

**Tier 1:** Bring in 3 new members for the DeMolay year and complete 3 levels of the Chapter Challenges to earn a **Pizza Party** delivered by the State Suite.