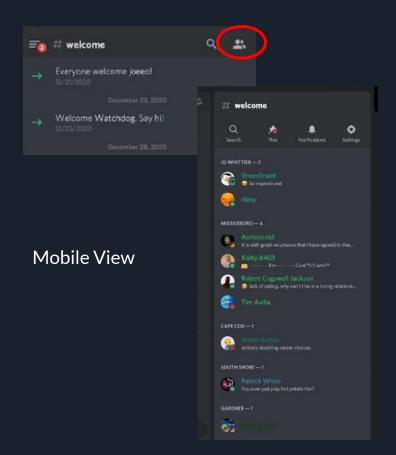

# How to use Discord What it is and how to navigate it

SSC Travis J. Colby SSD Ian Faulkner

#### Statuses

- Online
- Idle
- Do Not Disturb
- Invisible

Online - Discord is currently open, and they are actively using discord.

Idle - Discord is open but they are not using it actively.

Do Not Disturb - Discord is open but they will not receive notifications.

Invisible - They are not online.

## Setting up your account

## Registering for Discord



PC/Laptop View



Username/Password



Phone/Email



Birthday

Mobile View

### Joining the server





### Role Request

#### PC/Laptop View





Mobile View

### Change Nickname



PC/Laptop View



Mobile View

# Understanding and Navigating the Server

### Server Members

PC/Laptop View





### Channel List





**Text Channel** 



Voice Channel



PC/Laptop View

Mobile View

### **Channel Notifications**



PC/Laptop View



Mobile View

### Notifications Cont.





How to get someone's attention

When someone wants your attention

### Text Channels



PC/Laptop View



**Mobile View** 

### Voice Channels



PC/Laptop View





Mobile View

Questions?