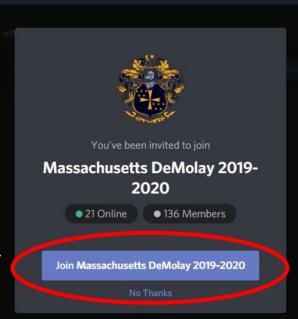

# How to use Discord What it is and how to navigate it

SSC Travis J. Colby SSD Ian Faulkner

#### Statuses

- Online
- Idle
- Do Not Disturb
- Invisible

Online - Discord is currently open, and they are actively using discord.

Idle - Discord is open but they are not using it actively.

Do Not Disturb - Discord is open but they will not receive notifications.

Invisible - They are not online.

## Setting up your account

## Registering for Discord



PC/Laptop View



Username/Password



Phone/Email



Birthday

Mobile View

### Joining the server





### Role Request

#### PC/Laptop View





Mobile View

### Change Nickname



PC/Laptop View



Mobile View

# Understanding and Navigating the Server

### Server Members

PC/Laptop View





### Channel List





**Text Channel** 



Voice Channel



PC/Laptop View

Mobile View

### **Channel Notifications**



PC/Laptop View



Mobile View

### Notifications Cont.





How to get someone's attention

When someone wants your attention

### Text Channels



PC/Laptop View



**Mobile View** 

### Voice Channels



PC/Laptop View





Mobile View

Questions?