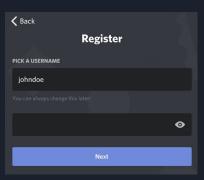

## Registering for Discord

PC/Laptop View

Username/Password

Phone/Email

Birthday

Mobile View