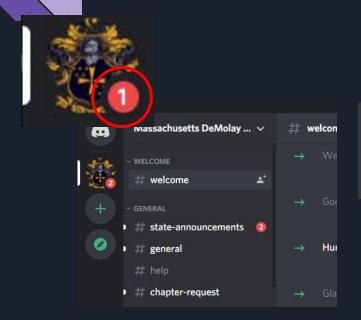

### Notifications Cont.

How to get someone's attention

When someone wants your attention