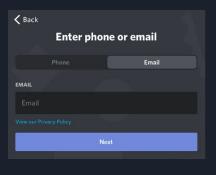

## Registering for Discord

PC/Laptop View

Username/Password

Phone/Email

Birthday

Mobile View