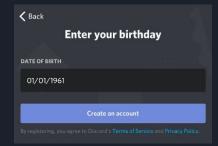

## Registering for Discord

PC/Laptop View

Username/Password

Phone/Email

Birthday

Mobile View