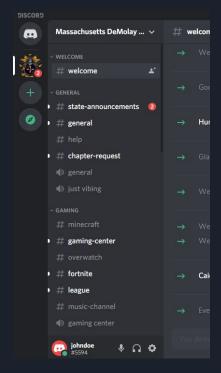

# How to use Discord What it is and how to navigate it

SSC Travis J. Colby SSD Ian Faulkner

#### Statuses

- Online
- Idle
- Do Not Disturb
- Invisible

Online - Discord is currently open, and they are actively using discord.

Idle - Discord is open but they are not using it actively.

Do Not Disturb - Discord is open but they will not receive notifications.

Invisible - They are not online.

## Setting up your account

## Registering for Discord



PC/Laptop View



Username/Password



Phone/Email



Birthday

Mobile View

### Joining the server





### Role Request

#### PC/Laptop View





Mobile View

### Change Nickname



PC/Laptop View



Mobile View

# Understanding and Navigating the Server

### Server Members

PC/Laptop View





### Channel List





**Text Channel** 



Voice Channel



PC/Laptop View

Mobile View

### **Channel Notifications**



PC/Laptop View



Mobile View

### Notifications Cont.





How to get someone's attention

When someone wants your attention

### Text Channels



PC/Laptop View



**Mobile View** 

### Voice Channels



PC/Laptop View





Mobile View

Questions?