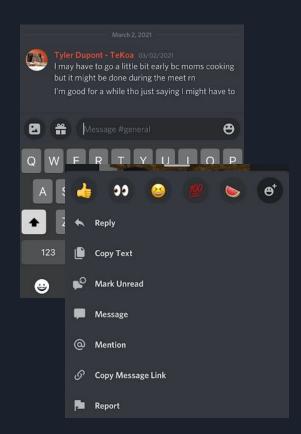

### Notifications Cont.

How to get someone's attention

When someone wants your attention