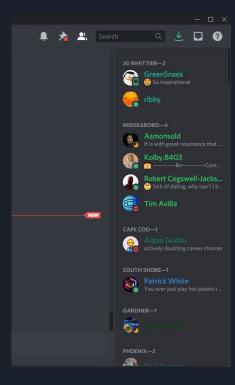

# How to use Discord What it is and how to navigate it

SSC Travis J. Colby SSD Ian Faulkner

#### Statuses

- Online
- Idle
- Do Not Disturb
- Invisible

Online - Discord is currently open, and they are actively using discord.

Idle - Discord is open but they are not using it actively.

Do Not Disturb - Discord is open but they will not receive notifications.

Invisible - They are not online.

## Setting up your account

## Registering for Discord



PC/Laptop View



Username/Password



Phone/Email



Birthday

Mobile View

### Joining the server





### Role Request

#### PC/Laptop View





Mobile View

### Change Nickname



PC/Laptop View



Mobile View

# Understanding and Navigating the Server

### Server Members

PC/Laptop View





### Channel List





**Text Channel** 



Voice Channel



PC/Laptop View

Mobile View

### **Channel Notifications**



PC/Laptop View



Mobile View

### Notifications Cont.





How to get someone's attention

When someone wants your attention

### Text Channels



PC/Laptop View



**Mobile View** 

### Voice Channels



PC/Laptop View





Mobile View

Questions?