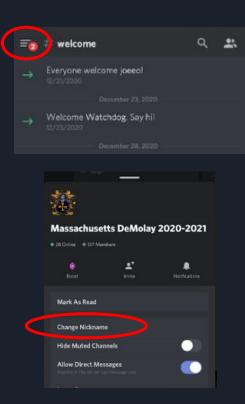

# How to use Discord What it is and how to navigate it

SSC Travis J. Colby SSD Ian Faulkner

#### Statuses

- Online
- Idle
- Do Not Disturb
- Invisible

Online - Discord is currently open, and they are actively using discord.

Idle - Discord is open but they are not using it actively.

Do Not Disturb - Discord is open but they will not receive notifications.

Invisible - They are not online.

## Setting up your account

## Registering for Discord



PC/Laptop View



Username/Password



Phone/Email



Birthday

Mobile View

### Joining the server





### Role Request

#### PC/Laptop View





Mobile View

### Change Nickname



PC/Laptop View



Mobile View

# Understanding and Navigating the Server

### Server Members

PC/Laptop View





### Channel List





**Text Channel** 



Voice Channel



PC/Laptop View

Mobile View

### **Channel Notifications**



PC/Laptop View



Mobile View

### Notifications Cont.





How to get someone's attention

When someone wants your attention

### Text Channels



PC/Laptop View



**Mobile View** 

### Voice Channels



PC/Laptop View





Mobile View

Questions?