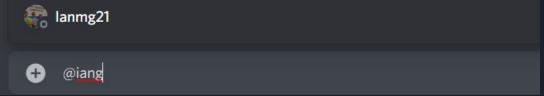

### Notifications Cont.

How to get someone's attention

When someone wants your attention