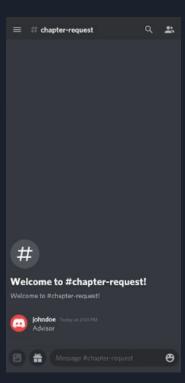

# How to use Discord What it is and how to navigate it

SSC Travis J. Colby SSD Ian Faulkner

#### Statuses

- Online
- Idle
- Do Not Disturb
- Invisible

Online - Discord is currently open, and they are actively using discord.

Idle - Discord is open but they are not using it actively.

Do Not Disturb - Discord is open but they will not receive notifications.

Invisible - They are not online.

## Setting up your account

## Registering for Discord



PC/Laptop View



Username/Password



Phone/Email



Birthday

Mobile View

### Joining the server





### Role Request

#### PC/Laptop View





Mobile View

### Change Nickname



PC/Laptop View



Mobile View

# Understanding and Navigating the Server

### Server Members

PC/Laptop View





### Channel List





**Text Channel** 



Voice Channel



PC/Laptop View

Mobile View

### **Channel Notifications**



PC/Laptop View



Mobile View

### Notifications Cont.





How to get someone's attention

When someone wants your attention

### Text Channels



PC/Laptop View



**Mobile View** 

### Voice Channels



PC/Laptop View





Mobile View

Questions?