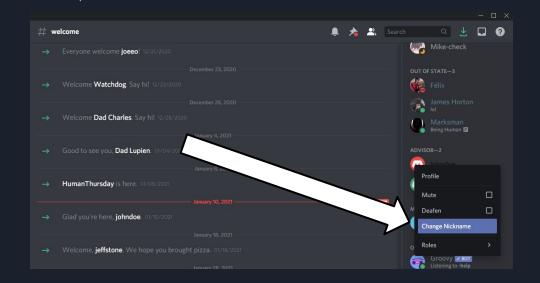

# How to use Discord What it is and how to navigate it

SSC Travis J. Colby SSD Ian Faulkner

#### Statuses

- Online
- Idle
- Do Not Disturb
- Invisible

Online - Discord is currently open, and they are actively using discord.

Idle - Discord is open but they are not using it actively.

Do Not Disturb - Discord is open but they will not receive notifications.

Invisible - They are not online.

## Setting up your account

## Registering for Discord



PC/Laptop View



Username/Password



Phone/Email



Birthday

Mobile View

### Joining the server





### Role Request

#### PC/Laptop View





Mobile View

### Change Nickname



PC/Laptop View



Mobile View

# Understanding and Navigating the Server

### Server Members

PC/Laptop View





### Channel List





**Text Channel** 



Voice Channel



PC/Laptop View

Mobile View

### **Channel Notifications**



PC/Laptop View



Mobile View

### Notifications Cont.





How to get someone's attention

When someone wants your attention

### Text Channels



PC/Laptop View



**Mobile View** 

### Voice Channels



PC/Laptop View





Mobile View

Questions?