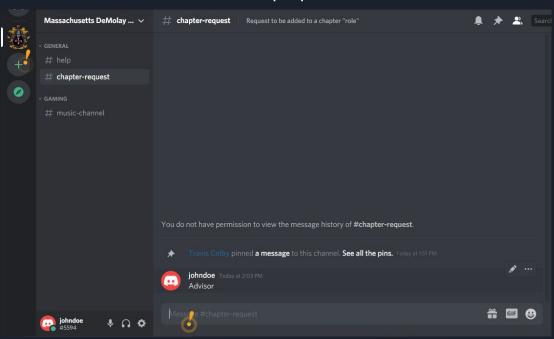

# How to use Discord What it is and how to navigate it

SSC Travis J. Colby SSD Ian Faulkner

#### Statuses

- Online
- Idle
- Do Not Disturb
- Invisible

Online - Discord is currently open, and they are actively using discord.

Idle - Discord is open but they are not using it actively.

Do Not Disturb - Discord is open but they will not receive notifications.

Invisible - They are not online.

## Setting up your account

## Registering for Discord



PC/Laptop View



Username/Password



Phone/Email



Birthday

Mobile View

### Joining the server





### Role Request

#### PC/Laptop View





Mobile View

### Change Nickname



PC/Laptop View



Mobile View

# Understanding and Navigating the Server

### Server Members

PC/Laptop View





### Channel List





**Text Channel** 



Voice Channel



PC/Laptop View

Mobile View

### **Channel Notifications**



PC/Laptop View



Mobile View

### Notifications Cont.





How to get someone's attention

When someone wants your attention

### Text Channels



PC/Laptop View



**Mobile View** 

### Voice Channels



PC/Laptop View





Mobile View

Questions?