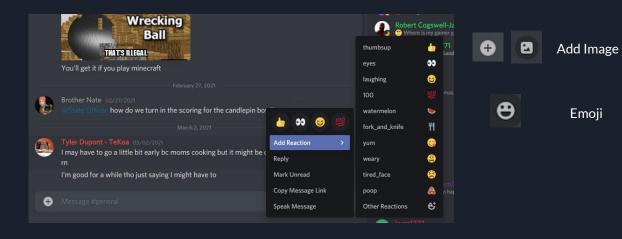

### Notifications Cont.

How to get someone's attention

When someone wants your attention