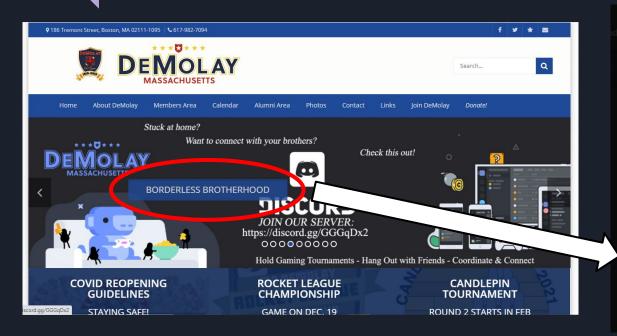

# How to use Discord What it is and how to navigate it

SSC Travis J. Colby SSD Ian Faulkner

#### Statuses

- Online
- Idle
- Do Not Disturb
- Invisible

Online - Discord is currently open, and they are actively using discord.

Idle - Discord is open but they are not using it actively.

Do Not Disturb - Discord is open but they will not receive notifications.

Invisible - They are not online.

## Setting up your account

## Registering for Discord



PC/Laptop View



Username/Password



Phone/Email



Birthday

Mobile View

### Joining the server





### Role Request

#### PC/Laptop View





Mobile View

### Change Nickname



PC/Laptop View



Mobile View

# Understanding and Navigating the Server

### Server Members

PC/Laptop View





### Channel List





**Text Channel** 



Voice Channel



PC/Laptop View

Mobile View

### **Channel Notifications**



PC/Laptop View



Mobile View

### Notifications Cont.





How to get someone's attention

When someone wants your attention

### Text Channels



PC/Laptop View



**Mobile View** 

### Voice Channels



PC/Laptop View





Mobile View

Questions?