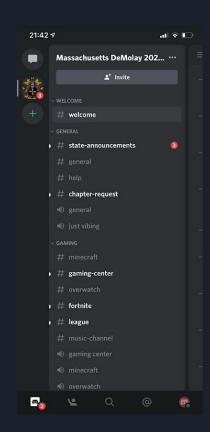

Discord What it is and how to navigate it

SSC Travis J. Colby SSD Ian Faulkner

#### Statuses

- Online
- Idle
- Do Not Disturb
- Invisible

Online - Discord is currently open, and they are actively using discord.

Idle - Discord is open but they are not using it actively.

Do Not Disturb - Discord is open but they will not receive notifications.

Invisible - They are not online.

## Setting up your account

## Registering for Discord



PC/Laptop View



Username/Password



Phone/Email



Birthday

Mobile View

### Joining the server





### Role Request

#### PC/Laptop View





Mobile View

### Change Nickname



PC/Laptop View



Mobile View

# Understanding and Navigating the Server

### Server Members

PC/Laptop View





### Channel List





**Text Channel** 



Voice Channel



PC/Laptop View

Mobile View

### **Channel Notifications**



PC/Laptop View



Mobile View

### Notifications Cont.





How to get someone's attention

When someone wants your attention

### Text Channels



PC/Laptop View



**Mobile View** 

### Voice Channels



PC/Laptop View





Mobile View

Questions?