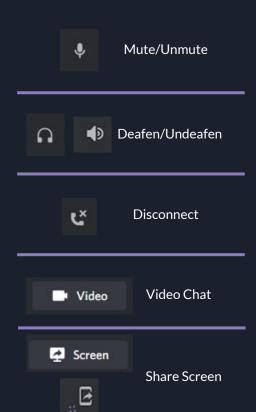

sturb - Discord is open but they will not receive notifications.

Invisible - They are not online.

## Setting up your account

## Registering for Discord



PC/Laptop View



Username/Password



Phone/Email



Birthday

Mobile View

### Joining the server





### Role Request

#### PC/Laptop View





Mobile View

### Change Nickname



PC/Laptop View



Mobile View

# Understanding and Navigating the Server

### Server Members

PC/Laptop View





### Channel List





**Text Channel** 



Voice Channel



PC/Laptop View

Mobile View

### **Channel Notifications**



PC/Laptop View



Mobile View

### Notifications Cont.





How to get someone's attention

When someone wants your attention

### Text Channels



PC/Laptop View



**Mobile View** 

### Voice Channels



PC/Laptop View





Mobile View

Questions?