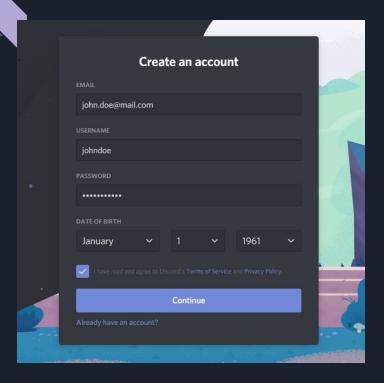

## Registering for Discord

PC/Laptop View

Username/Password

Phone/Email

Birthday

Mobile View