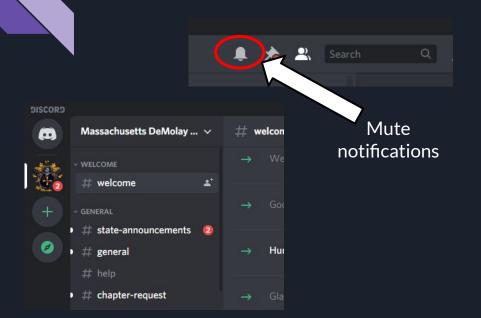

y SSD Ian Faulkner

#### Statuses

- Online
- Idle
- Do Not Disturb
- Invisible

Online - Discord is currently open, and they are actively using discord.

Idle - Discord is open but they are not using it actively.

Do Not Disturb - Discord is open but they will not receive notifications.

Invisible - They are not online.

## Setting up your account

## Registering for Discord



PC/Laptop View



Username/Password



Phone/Email



Birthday

Mobile View

### Joining the server





### Role Request

#### PC/Laptop View





Mobile View

### Change Nickname



PC/Laptop View



Mobile View

# Understanding and Navigating the Server

### Server Members

PC/Laptop View





### Channel List





**Text Channel** 



Voice Channel



PC/Laptop View

Mobile View

### **Channel Notifications**



PC/Laptop View



Mobile View

### Notifications Cont.





How to get someone's attention

When someone wants your attention

### Text Channels



PC/Laptop View



**Mobile View** 

### Voice Channels



PC/Laptop View





Mobile View

Questions?