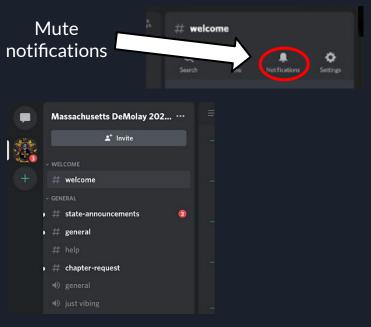

#### Statuses

- Online
- Idle
- Do Not Disturb
- Invisible

Online - Discord is currently open, and they are actively using discord.

Idle - Discord is open but they are not using it actively.

Do Not Disturb - Discord is open but they will not receive notifications.

Invisible - They are not online.

## Setting up your account

## Registering for Discord



PC/Laptop View



Username/Password



Phone/Email



Birthday

Mobile View

### Joining the server





### Role Request

#### PC/Laptop View





Mobile View

### Change Nickname



PC/Laptop View



Mobile View

# Understanding and Navigating the Server

### Server Members

PC/Laptop View





### Channel List





**Text Channel** 



Voice Channel



PC/Laptop View

Mobile View

### **Channel Notifications**



PC/Laptop View



Mobile View

### Notifications Cont.





How to get someone's attention

When someone wants your attention

### Text Channels



PC/Laptop View



**Mobile View** 

### Voice Channels



PC/Laptop View





Mobile View

Questions?