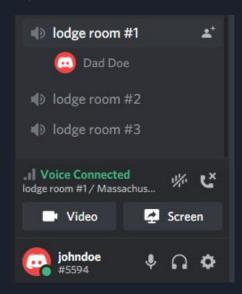

tively.

Do Not Disturb - Discord is open but they will not receive notifications.

Invisible - They are not online.

## Setting up your account

## Registering for Discord



PC/Laptop View



Username/Password



Phone/Email



Birthday

Mobile View

### Joining the server





### Role Request

#### PC/Laptop View





Mobile View

### Change Nickname



PC/Laptop View



Mobile View

# Understanding and Navigating the Server

### Server Members

PC/Laptop View





### Channel List





**Text Channel** 



Voice Channel



PC/Laptop View

Mobile View

### **Channel Notifications**



PC/Laptop View



Mobile View

### Notifications Cont.





How to get someone's attention

When someone wants your attention

### Text Channels



PC/Laptop View



**Mobile View** 

### Voice Channels



PC/Laptop View





Mobile View

Questions?